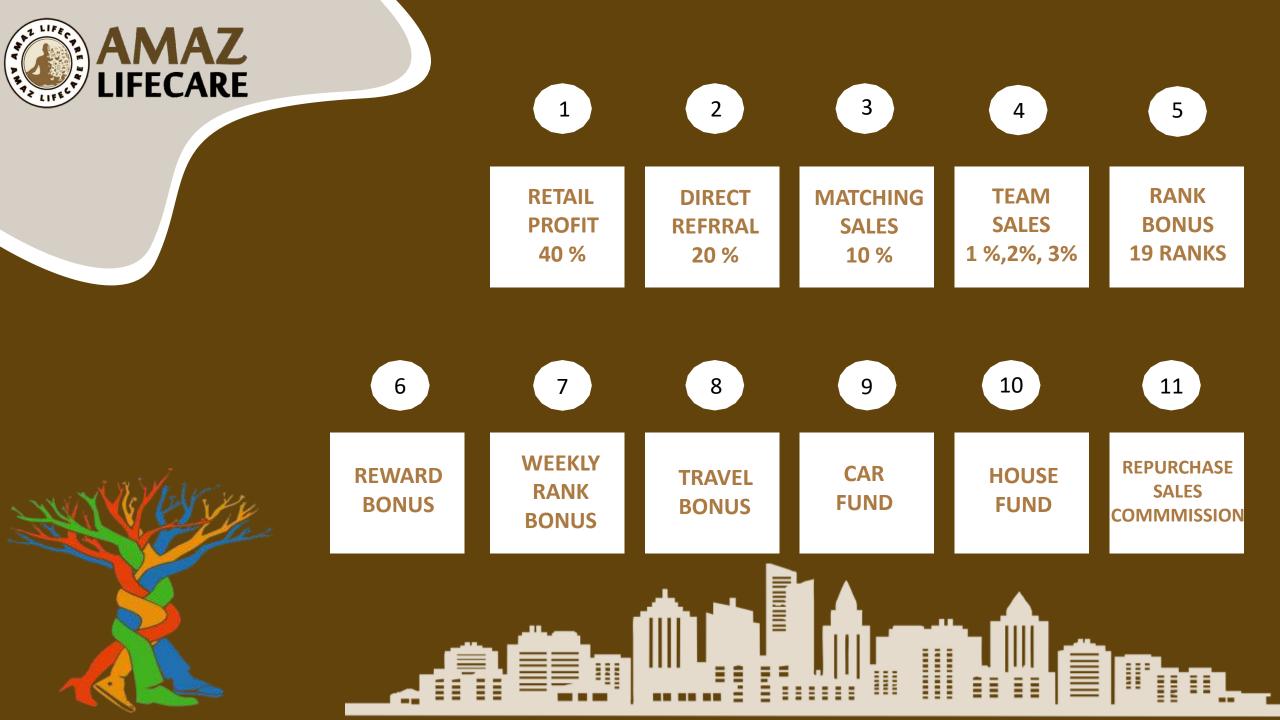

### **Direct Seller Benefits**

□ Life time retail discount up to 40 % on every products of company Self Purchase to own use or further sales up to 1 to 100 PP.

Eligible for type of all Sale Commission •

#### RANK BONUS

| S.N. | PRODUCT POINT         | WEEKLY RANK BONUS            | RANK ACHIEVMENT BONUS                         | TOUR/TRIP     |
|------|-----------------------|------------------------------|-----------------------------------------------|---------------|
| 1    | 200 : 200             | 500 <sub>*</sub> 4 WEEK      | BDT                                           |               |
| 2    | 600 : 600             | 1000 * 6 WEEK                | LDT                                           |               |
| 3    | 1500 : 1500           | 1500 * 8 WEEK                | SUITE LENGTH                                  |               |
| 4    | 3000 : 3000           | 2000 * 10 WEEK               | PHONE                                         |               |
| 5    | 7000 : 7000           | 3000 . 12 WEEK               | LEPTOP                                        |               |
| 6    | 15000 : 15000         | 5000 * 14 WEEK               | PROJECTOR + NEPAL TRIP                        | SINGLE 2/3    |
| 7    | 32000 : 32000         | 10000 * 16 WEEK              | BIKE/SCOOTY/+ THAILAND                        | SINGLE 2/3    |
| 8    | 70000 : 70000         | 15000 * 18 WEEK              | CAR FUND ( 3 lakh )                           |               |
| 9    | 150000 : 150000       | 20000 + 20 WEEK              | HOUSEFUND( 6 LAKH ) + DUBAI                   | COUPLE 2/3    |
| 10   | 300000 : 300000       | 30000 * 24 WEEK              | VERNA CAR + MELBOREN TRIP                     | SINGLE 3/4    |
| 11   | 600000 : 600000       | 50000 + 26 WEEK              | 20 LAKH HOUSE-FUND                            |               |
| 12   | 1200000 : 1200000     | 70000 + 28 WEEK              | AUDI A4 + SINGAPUR                            | FMLY 3/4      |
| 13   | 2400000 : 2400000     | 100,000 * 30 WEEK            | 10 LAKH GOLD + 50 LAKH HOUSE FUND + FIZI TRIP | COUPLE 3/4    |
| 14   | 4800000 : 4800000     | 150,000 * 32 WEEK            | 20 LAKH + JAGUAR + MALAYSIA                   | FMLY 3/4      |
| 15   | 10000000 : 10000000   | 200,000 * 34 WEEK            | 50 LAKH + 50 LAKH CHILD EDU.FUND + AUS. TRIP  | FMLY 3/4      |
| 16   | 20000000 : 20000000   | 250,000 * 36 WEEK            | 1 Cr + PURSE + EUROPE TRIP                    | COUPLE 7 DAYS |
| 17   | 40000000 : 40000000   | 300,000 . 38 WEEK            | 2 Cr + 2 Cr VILL FUND + BHARAT DARSHAN        | FMLY 7 DAYS   |
| 18   | 80000000 : 80000000   | 400,000 * 40 WEEK            | 5 CR + G-CLASS CAR + 5 CR. HOUSE + ASIA TRIP  | FMLY 10       |
| 19   | 160000000 : 160000000 | 500,000 <sub>*</sub> 42 WEEK | 10 Cr + ROLLS ROYCE + world trip 1 month      | FMLY 30 DAYS  |