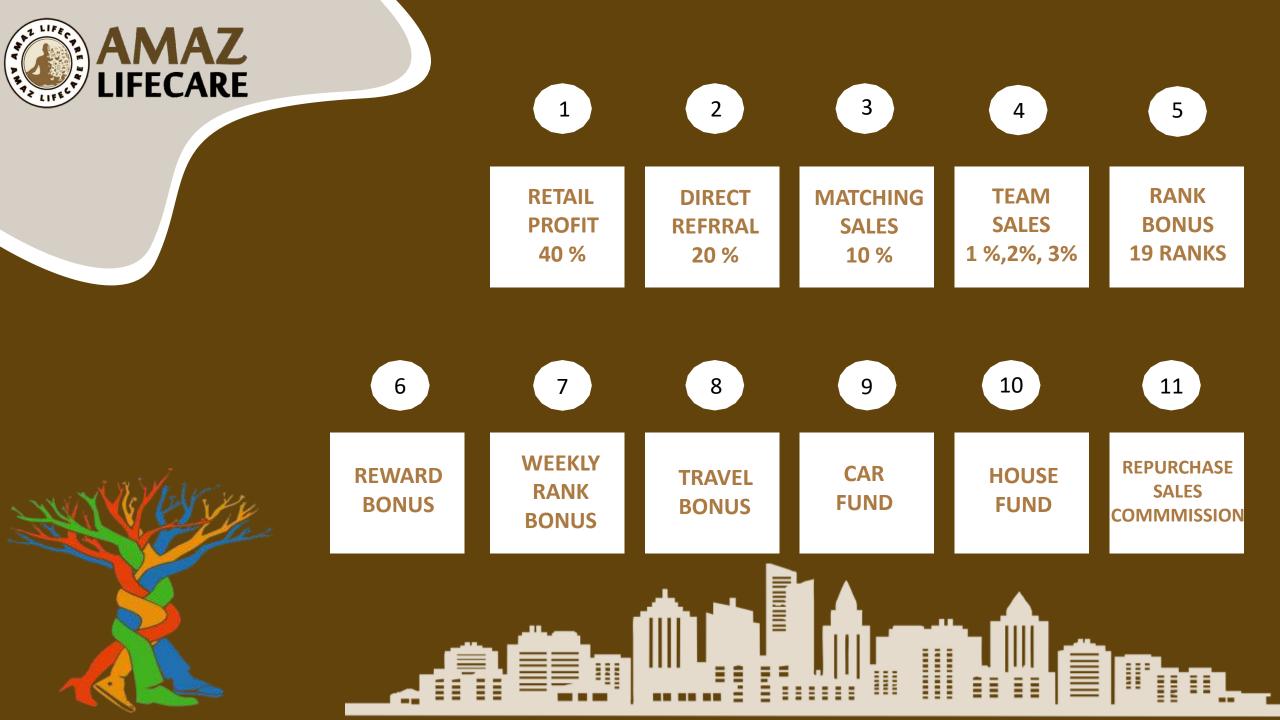

### **Direct Seller Benefits**

□ Life time retail discount up to 40 % on every products of company Self Purchase to own use or further sales up to 1 to 100 PP.

Eligible for type of all Sale Commission •

#### RANK BONUS

| S.N. | PRODUCT POINT         | WEEKLY RANK BONUS            | RANK ACHIEVMENT BONUS                         | TOUR/TRIP     |
|------|-----------------------|------------------------------|-----------------------------------------------|---------------|
| 1    | 200 : 200             | 500 <sub>*</sub> 4 WEEK      | BDT                                           |               |
| 2    | 600 : 600             | 1000 * 6 WEEK                | LDT                                           |               |
| 3    | 1500 : 1500           | 1500 * 8 WEEK                | SUITE LENGTH                                  |               |
| 4    | 3000 : 3000           | 2000 * 10 WEEK               | PHONE                                         |               |
| 5    | 7000 : 7000           | 3000 . 12 WEEK               | LEPTOP                                        |               |
| 6    | 15000 : 15000         | 5000 * 14 WEEK               | PROJECTOR + NEPAL TRIP                        | SINGLE 2/3    |
| 7    | 32000 : 32000         | 10000 * 16 WEEK              | BIKE/SCOOTY/+ THAILAND                        | SINGLE 2/3    |
| 8    | 70000 : 70000         | 15000 * 18 WEEK              | CAR FUND ( 3 lakh )                           |               |
| 9    | 150000 : 150000       | 20000 + 20 WEEK              | HOUSEFUND( 6 LAKH ) + DUBAI                   | COUPLE 2/3    |
| 10   | 300000 : 300000       | 30000 * 24 WEEK              | VERNA CAR + MELBOREN TRIP                     | SINGLE 3/4    |
| 11   | 600000 : 600000       | 50000 + 26 WEEK              | 20 LAKH HOUSE-FUND                            |               |
| 12   | 1200000 : 1200000     | 70000 + 28 WEEK              | AUDI A4 + SINGAPUR                            | FMLY 3/4      |
| 13   | 2400000 : 2400000     | 100,000 * 30 WEEK            | 10 LAKH GOLD + 50 LAKH HOUSE FUND + FIZI TRIP | COUPLE 3/4    |
| 14   | 4800000 : 4800000     | 150,000 * 32 WEEK            | 20 LAKH + JAGUAR + MALAYSIA                   | FMLY 3/4      |
| 15   | 10000000 : 10000000   | 200,000 * 34 WEEK            | 50 LAKH + 50 LAKH CHILD EDU.FUND + AUS. TRIP  | FMLY 3/4      |
| 16   | 20000000 : 20000000   | 250,000 * 36 WEEK            | 1 Cr + PURSE + EUROPE TRIP                    | COUPLE 7 DAYS |
| 17   | 40000000 : 40000000   | 300,000 . 38 WEEK            | 2 Cr + 2 Cr VILL FUND + BHARAT DARSHAN        | FMLY 7 DAYS   |
| 18   | 80000000 : 80000000   | 400,000 * 40 WEEK            | 5 CR + G-CLASS CAR + 5 CR. HOUSE + ASIA TRIP  | FMLY 10       |
| 19   | 160000000 : 160000000 | 500,000 <sub>*</sub> 42 WEEK | 10 Cr + ROLLS ROYCE + world trip 1 month      | FMLY 30 DAYS  |

# **REPURCHASE Sales Commission**

NOTE : - If you Re-purchase any product throw your id than you get up to 40 % discaunte.

you have get two bussniess point , A-side & B- side , you need which side than put repurchase

on side.

All PP calculate in rank achievement team repurchase matching commission 10 %