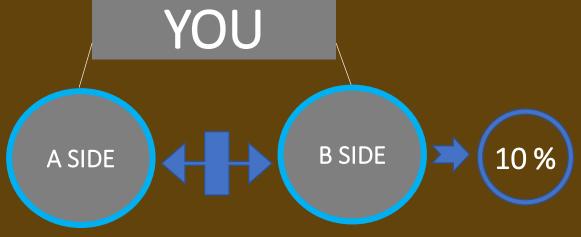

# **REPURCHASE Sales Commission**

NOTE : - If you Re-purchase any product throw your id than you get up to 40 % discaunte.

you have get two bussniess point , A-side & B- side , you need which side than put repurchase

on side.

All PP calculate in rank achievement team repurchase matching commission 10 %